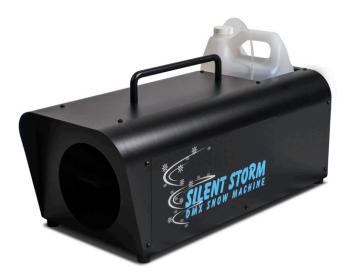

The **True North Snow Machine**, is easy to set up and operate, and provides continuous snow flow. The **Silent Storm Snow Machine**, with 2-channel DMX fan speed and flow control, is a remarkable snow machine. It has 70% more snow output than its predecessor. The **Turbo Fan Snow Machine** is the most powerful snow machine on the market distributing snow up to 60 feet away.

## SILENT STORM SNOW MACHINE Product Code: CLS-7100

Product Code: CLF-2855 (wireless) Product Code: CLF-2856 (non-wireless)