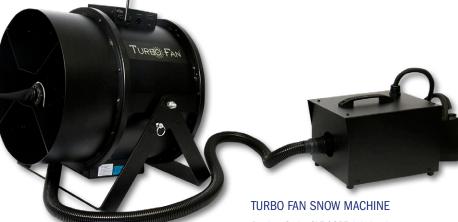

The **True North Snow Machine**, is easy to set up and operate, and provides continuous snow flow. The **Silent Storm Snow Machine**, with 2-channel DMX fan speed and flow control, is a remarkable snow machine. It has 70% more snow output than its predecessor. The **Turbo Fan Snow Machine** is the most powerful snow machine on the market distributing snow up to 60 feet away.