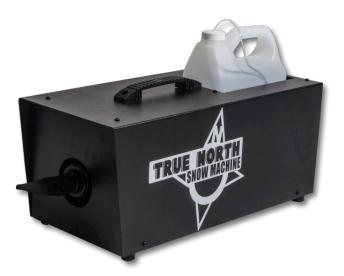

The **True North Snow Machine**, is easy to set up and operate, and provides continuous snow flow. The **Silent Storm Snow Machine**, with 2-channel DMX fan speed and flow control, is a remarkable snow machine. It has 70% more snow output than its predecessor. The **Turbo Fan Snow Machine** is the most powerful snow machine on the market distributing snow up to 60 feet away.

## SILENT STORM SNOW MACHINE Product Code: CLS-7100

Product Code: CLF-2855 (wireless) Product Code: CLF-2856 (non-wireless)