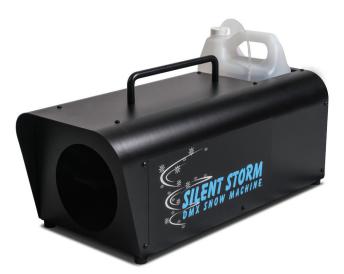

The **True North Snow Machine**, is easy to set up and operate, and provides continuous snow flow. The **Silent Storm Snow Machine**, with 2-channel DMX fan speed and flow control, is a remarkable snow machine. It has 70% more snow output than its predecessor. The **Turbo Fan Snow Machine** is the most powerful snow machine on the market distributing snow up to 60 feet away.

## ultratecfx.com SETTING THE STANDARD IN SPECIAL EFFECTS FOR OVER 25 YEARS

TRUE NORTH SNOW MACHINE Product Code: CLS-7200

SILENT STORM SNOW MACHINE Product Code: CLS-7100

Product Code: CLF-2855 (wireless) Product Code: CLF-2856 (non-wireless)