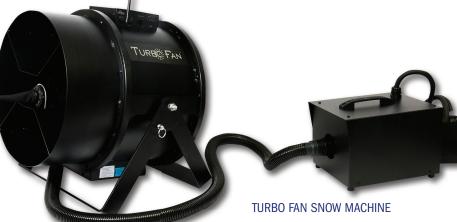

The **True North Snow Machine**, is easy to set up and operate, and provides continuous snow flow. The **Silent Storm Snow Machine**, with 2-channel DMX fan speed and flow control, is a remarkable snow machine. It has 70% more snow output than its predecessor. The **Turbo Fan Snow Machine** is the most powerful snow machine on the market distributing snow up to 60 feet away.

## ultratecfx.com SETTING THE STANDARD IN SPECIAL EFFECTS FOR OVER 25 YEARS

TRUE NORTH SNOW MACHINE Product Code: CLS-7200

SILENT STORM SNOW MACHINE Product Code: CLS-7100

Product Code: CLF-2855 (wireless) Product Code: CLF-2856 (non-wireless)