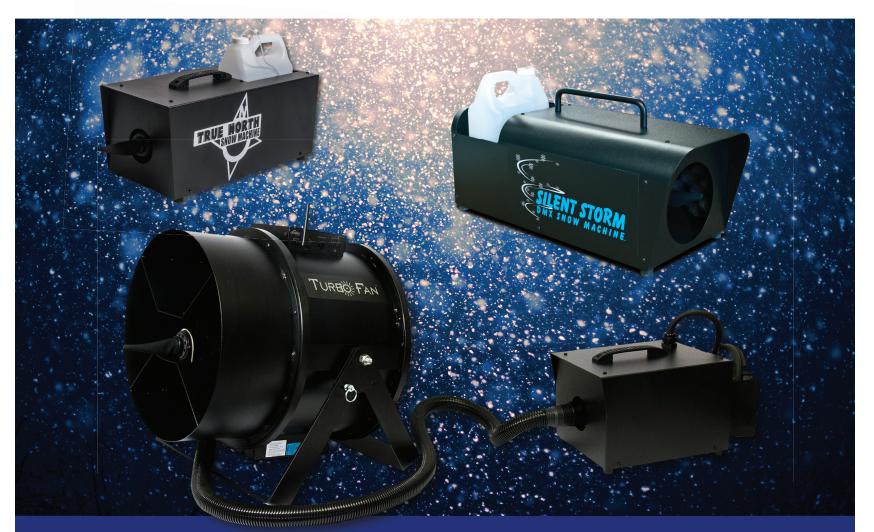

# **Snow Season** is Here!

Whether you need a light and fluffy snowfall or a raging snowstorm, Ultratec has the perfect snow machine for you. Collectively, our True North Snow Machine, Silent Storm Snow Machine and Turbo Fan with Snow Machine can create the desired snow effect, on queue for any event.

The **True North Snow Machine**, is easy to set up and operate, and provides continuous snow flow. The **Silent Storm Snow Machine**, with 2-channel DMX fan speed and flow control, is a remarkable snow machine. It has 70% more snow output than its predecessor. The **Turbo Fan Snow Machine** is the most powerful snow machine on the market distributing snow up to 60 feet away.

## ultratecfx.com SETTING THE STANDARD IN SPECIAL EFFECTS FOR OVER 25 YEARS

TRUE NORTH SNOW MACHINE Product Code: CLS-7200

SILENT STORM SNOW MACHINE Product Code: CLS-7100

Product Code: CLF-2855 (wireless) Product Code: CLF-2856 (non-wireless)