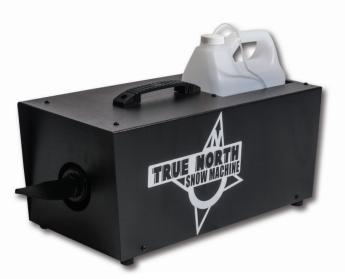

The **True North Snow Machine**, is easy to set up and operate, and provides continuous snow flow. The **Silent Storm Snow Machine**, with 2-channel DMX fan speed and flow control, is a remarkable snow machine. It has 70% more snow output than its predecessor. The **Turbo Fan Snow Machine** is the most powerful snow machine on the market distributing snow up to 60 feet away.

## ultratecfx.com SETTING THE STANDARD IN SPECIAL EFFECTS FOR OVER 25 YEARS

TRUE NORTH SNOW MACHINE Product Code: CLS-7200

SILENT STORM SNOW MACHINE Product Code: CLS-7100

Product Code: CLF-2855 (wireless) Product Code: CLF-2856 (non-wireless)