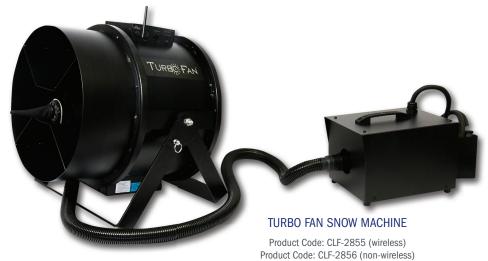

The **True North Snow Machine**, is easy to set up and operate, and provides continuous snow flow. The **Silent Storm Snow Machine**, with 2-channel DMX fan speed and flow control, is a remarkable snow machine. It has 70% more snow output than its predecessor. The **Turbo Fan Snow Machine** is the most powerful snow machine on the market distributing snow up to 60 feet away.

Visit www.ultratecfx.com for a complete set of specifications on all models.