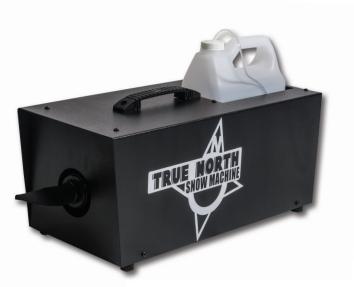

The **True North Snow Machine**, is easy to set up and operate, and provides continuous snow flow. The **Silent Storm Snow Machine**, with 2-channel DMX fan speed and flow control, is a remarkable snow machine. It has 70% more snow output than its predecessor. The **Turbo Fan Snow Machine** is the most powerful snow machine on the market distributing snow up to 60 feet away.

ultratecfx.com

SETTING THE STANDARD IN SPECIAL EFFECTS FOR OVER 25 YEARS

TRUE NORTH SNOW MACHINE

Product Code: CLS-7200