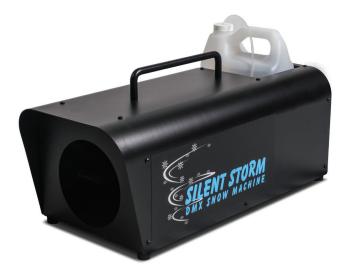

The **True North Snow Machine**, is easy to set up and operate, and provides continuous snow flow. The **Silent Storm Snow Machine**, with 2-channel DMX fan speed and flow control, is a remarkable snow machine. It has 70% more snow output than its predecessor. The **Turbo Fan Snow Machine** is the most powerful snow machine on the market distributing snow up to 60 feet away.

### SILENT STORM SNOW MACHINE

Product Code: CLS-7100