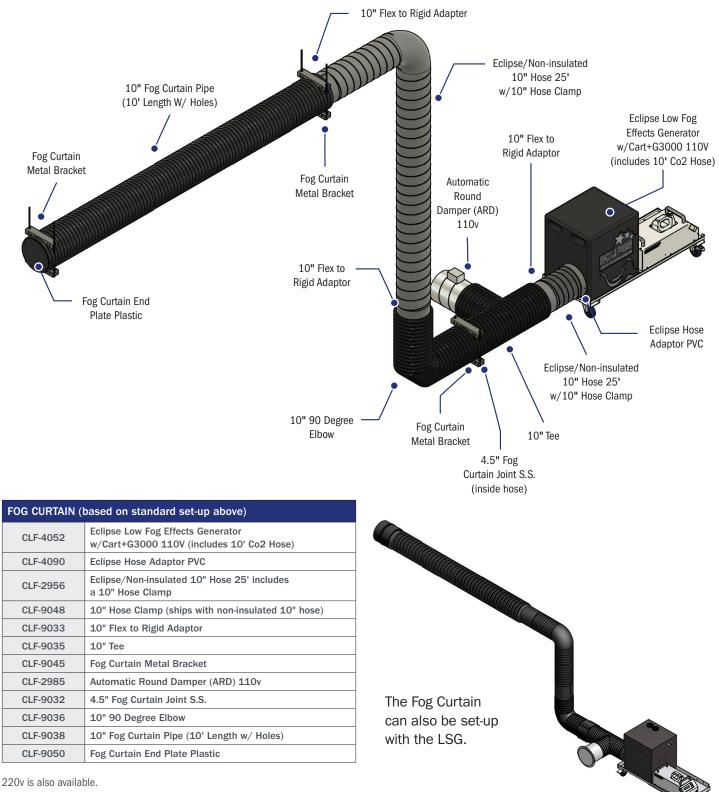

## **Create Big Reveals with the Fog Curtain**

The Fog Curtain is designed to be used in conjunction with one of our low fog systems (low fog generator and a fog machine) such as the Eclipse. The combination of these machines can create a dramatic waterfall effect, sending fog cascading to the stage.

The liquid CO2 conditioned fog effect can fall from heights of up to 30 feet. Depending on the number of low fog systems used, the length of the curtain is almost limitless. A single low fog system will create a near 20-foot length of fog curtain. This effect has been successfully utilized on cruise ships, casinos, theme parks and stages around the world.

ultratecfx.com SETTING THE STANDARD IN SPECIAL EFFECTS FOR OVER 25 YEARS

For unique or larger applications, contact us and we'll help you customize a Fog Curtain to suit your needs.