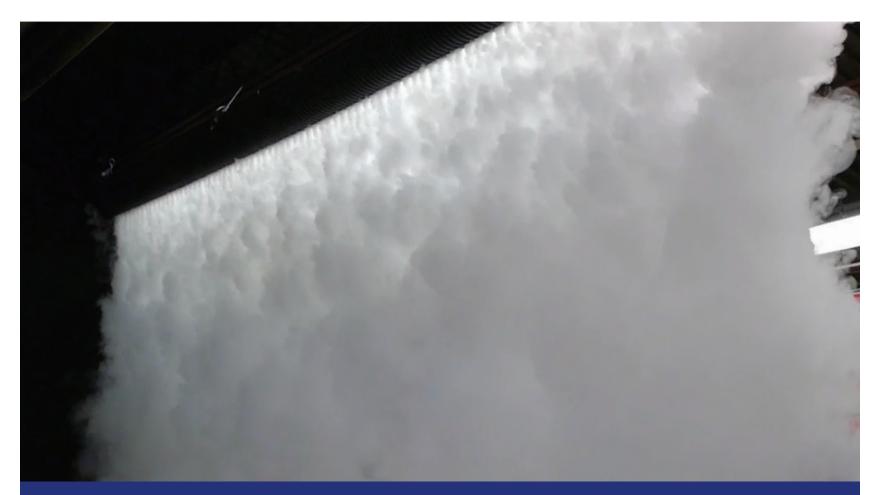

## **Create Big Reveals with the Fog Curtain**

The Fog Curtain is designed to be used in conjunction with one of our low fog systems (low fog generator and a fog machine) such as the Eclipse. The combination of these machines can create a dramatic waterfall effect, sending fog cascading to the stage.

The liquid CO2 conditioned fog effect can fall from heights of up to 30 feet. Depending on the number of low fog systems used, the length of the curtain is almost limitless. A single low fog system will create a near 20-foot length of fog curtain. This effect has been successfully utilized on cruise ships, casinos, theme parks and stages around the world.

The Fog Curtain is ideal for everything from big reveals to a subtle disappearance on stage for people, scenery, and props It can also be used as a

also be used as a projection screen to create a unique, dramatic visual heightening the mood of any live performance.