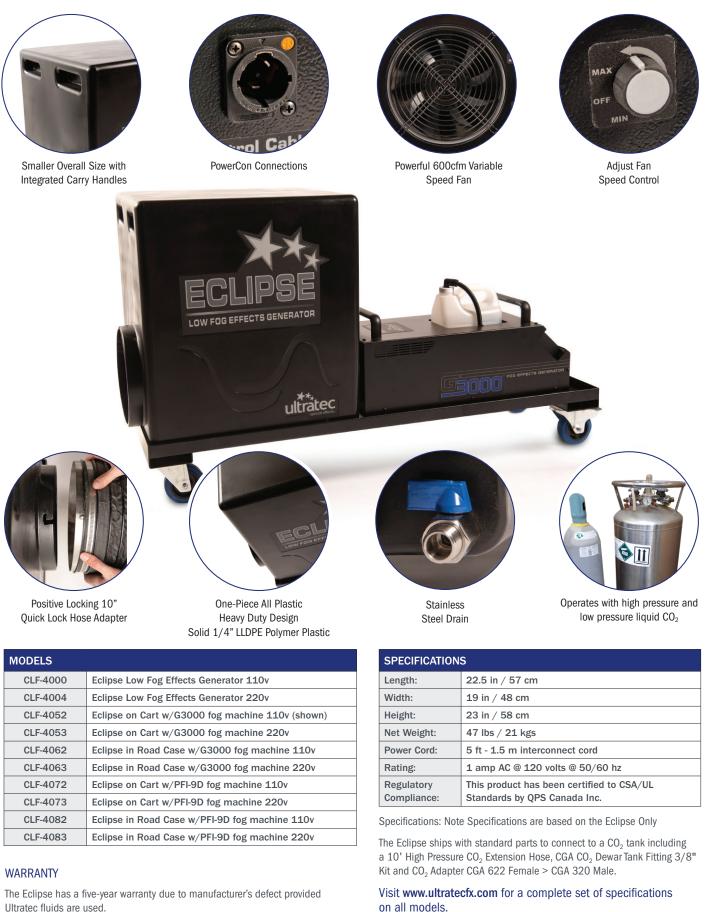

## The World's Most Durable and Dependable Low Fog Machine

When the audience is in place and the lighting is just right, you need your equipment to perform at the highest standards. That's why we've built the Eclipse Low Fog Effects Generator, the world's most durable and dependable low fog machine. Embodied by a one-piece heavy duty polymer plastic casing, the Eclipse is our most rugged LFG ever.

The Eclipse's integrated carry handles combined with its overall smaller size make handling and set-up easy for your crew. A larger, more powerful 600cfm variable speed fan allows the Eclipse to deliver thick, billowing fog. The positive locking 10" quick lock adapter and hose provides ease of use control for pushing low fog, capable of transforming the stage in just moments. The Eclipse creates low fog effects for live theatre and concert events. Partnered with our Floor Pocket you can push low fog where and when you need it. Additionally, the Eclipse can be partnered with our Fog Curtain to create big reveals, subtle

disappearances and fog projection screens heightening the mood of any live performance.