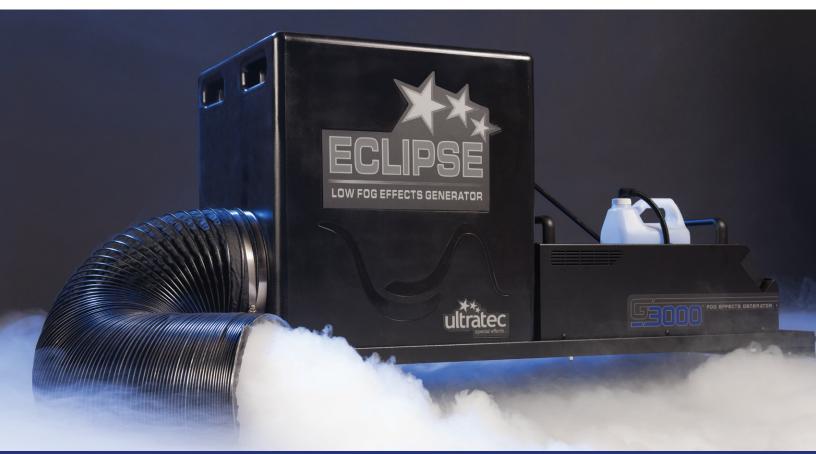

## The World's Most Durable and Dependable Low Fog Machine

When the audience is in place and the lighting is just right, you need your equipment to perform at the highest standards. That's why we've built the Eclipse Low Fog Effects Generator, the world's most durable and dependable low fog machine. Embodied by a one-piece heavy duty polymer plastic casing, the Eclipse is our most rugged LFG ever.

The Eclipse's integrated carry handles combined with its overall smaller size make handling and set-up easy for your crew. A larger, more powerful 600cfm variable speed fan allows the Eclipse to deliver thick, billowing fog. The positive locking 10" quick lock adapter and hose provides ease of use control for pushing low fog, capable of transforming the stage in just moments. The Eclipse creates low fog effects for live theatre and concert events. Partnered with our Floor Pocket you can push low fog where and when you need it. Additionally, the Eclipse can be partnered with our Fog Curtain to create big reveals, subtle

disappearances and fog projection screens heightening the mood of any live performance.