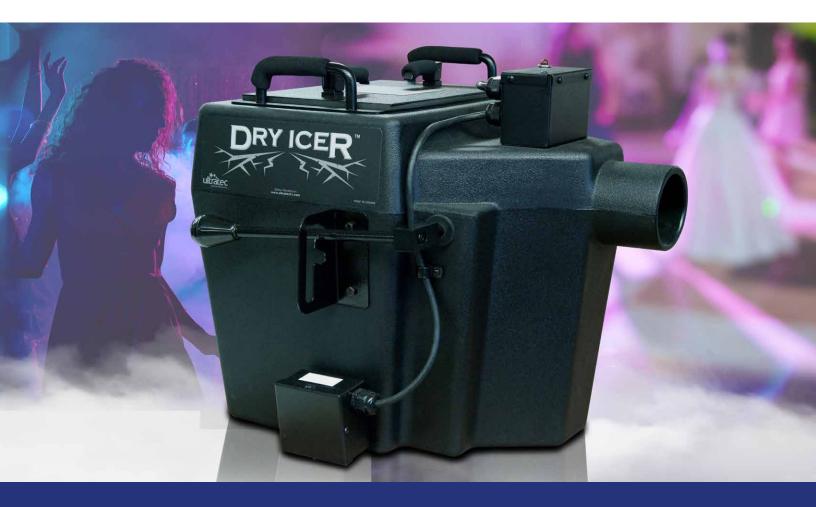

## Make Lasting Impressions with Low-Lying Fog Effects

The Dry Icer is a new and improved professional, cost effective solution for creating spectacular low-lying fog effects when a shorter run time is sufficient. Its sleek new design is compact, portable, lightweight, and built with a durable corrosion resistant polyethylene material for effortless use.

Ideal for our theatrical, educational and small event customers who require a manually operated single cue of low fog. You can see our Dry Icer being used in small theatres, schools, weddings and corporate events.