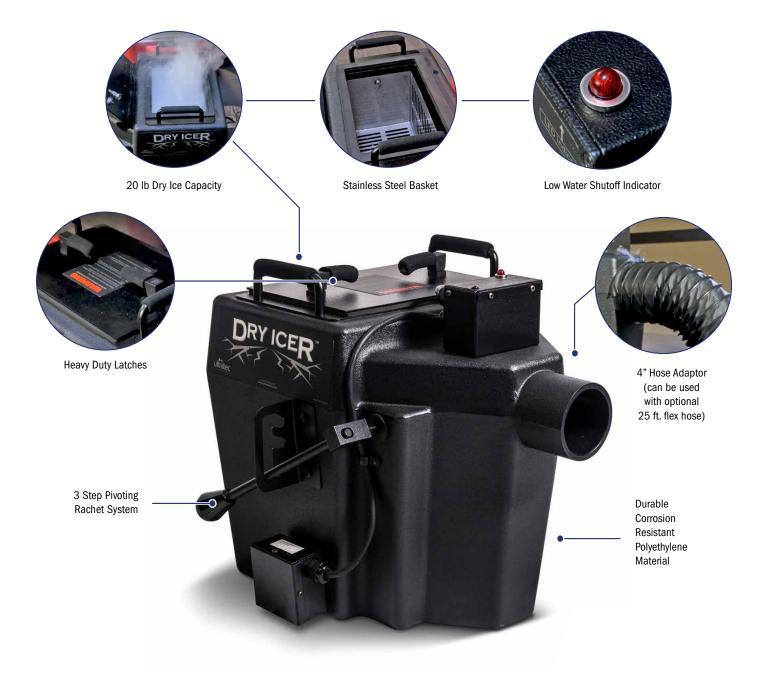

With a 20 lb (10 kg) dry ice capacity contained in a stainless-steel basket, the Dry Icer features a 5-gallon (20 litre) unit equipped with a 1,500-watt element to heat the water. Utilizing our 3-step pivoting ratchet system, the basket eases into the boiling water creating a continuous thick, low-lying fog for approximately 5 minutes.