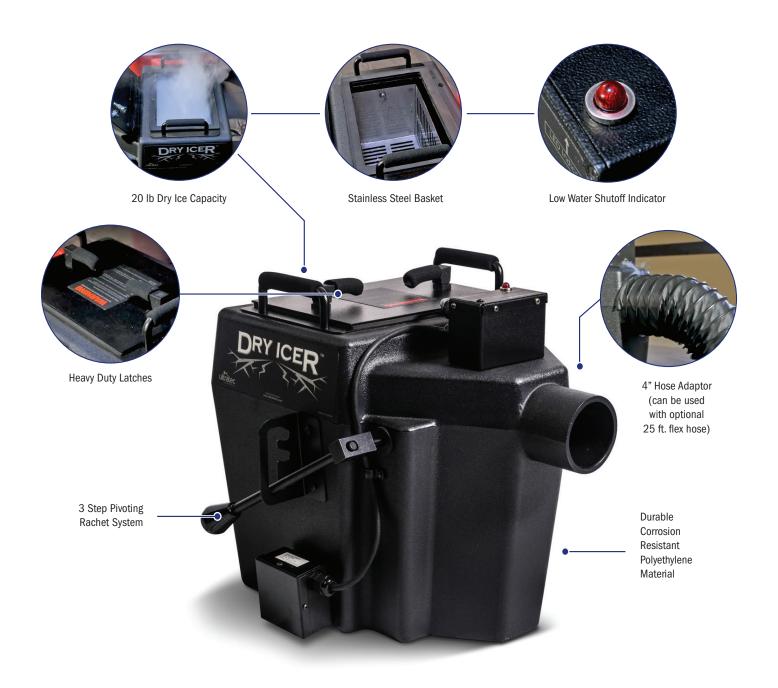

With a 20 lb (10 kg) dry ice capacity contained in a stainless-steel basket, the Dry Icer features a 5-gallon (20 litre) unit equipped with a 1,500-watt element to heat the water. Utilizing our 3-step pivoting ratchet system, the basket eases into the boiling water creating a continuous thick, low-lying fog for approximately 5 minutes.