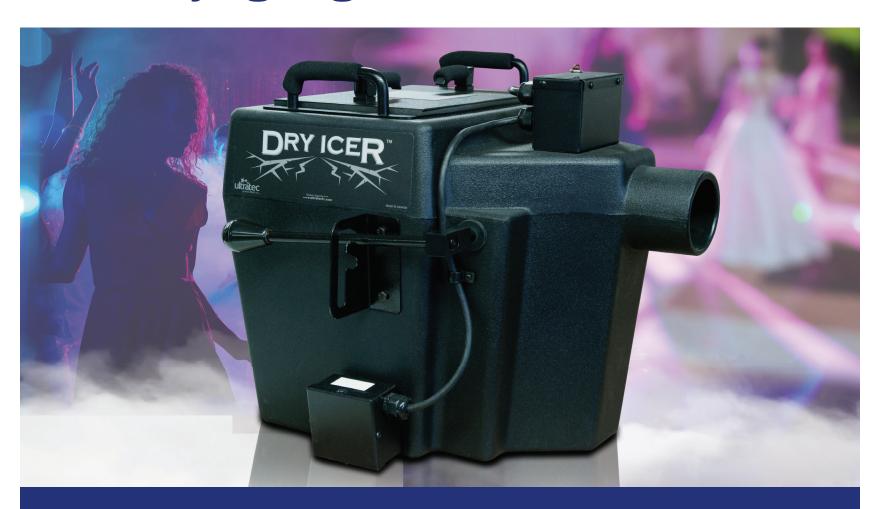

## Make Lasting Impressions with Low-Lying Fog Effects

The Dry Icer is a new and improved professional, cost effective solution for creating spectacular low-lying fog effects when a shorter run time is sufficient. Its sleek new design is compact, portable, lightweight, and built with a durable corrosion resistant polyethylene material for effortless use.

With a 20 lb (10 kg) dry ice capacity contained in a stainless-steel basket, the Dry Icer features a 5-gallon (20 litre) unit equipped with a 1,500-watt element to heat the water. Utilizing our 3-step pivoting ratchet system, the basket eases into the boiling water creating a continuous thick, low-lying fog for approximately 5 minutes.

Ideal for our theatrical, educational and small event customers who require a manually operated single cue of low fog. You can see our Dry Icer being used in small theatres, schools, weddings and corporate events.