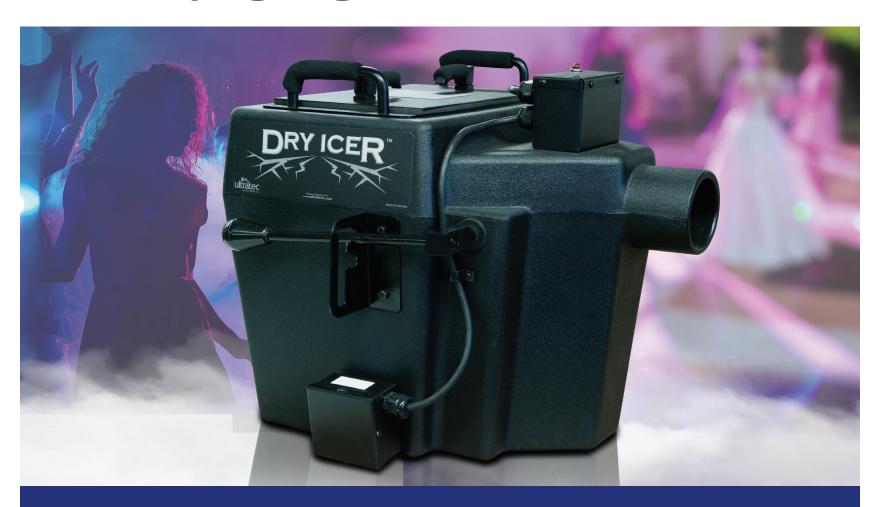

## Make Lasting Impressions with Low-Lying Fog Effects

The Dry Icer is a new and improved professional, cost effective solution for creating spectacular low-lying fog effects when a shorter run time is sufficient. Its sleek new design is compact, portable, lightweight, and built with a durable corrosion resistant polyethylene material for effortless use.

With a 20 lb (10 kg) dry ice capacity contained in a stainless-steel basket, the Dry Icer features a 5-gallon (20 litre) unit equipped with a 1,500-watt element to heat the water. Utilizing our 3-step pivoting ratchet system, the basket eases into the boiling water creating a continuous thick, low-lying fog for approximately 5 minutes.

Ideal for our theatrical, educational and small event customers who require a manually operated single cue of low fog. You can see our Dry Icer being used in small theatres, schools, weddings and corporate events.