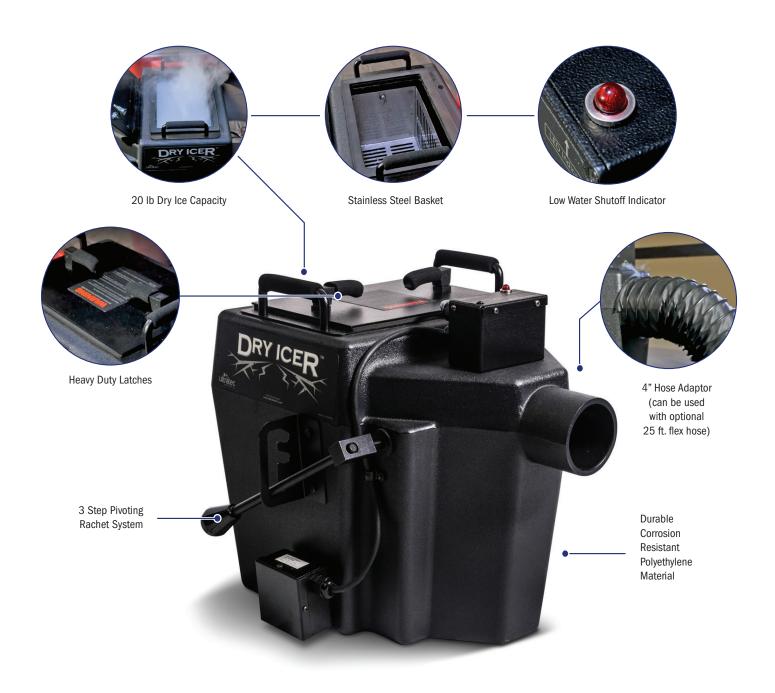

With a 20 lb (10 kg) dry ice capacity contained in a stainless-steel basket, the Dry Icer features a 5-gallon (20 litre) unit equipped with a 1,500-watt element to heat the water. Utilizing our 3-step pivoting ratchet system, the basket eases into the boiling water creating a continuous thick, low-lying fog for approximately 5 minutes.

## WARRANTY

The Dry Icer has a five year warranty due to manufacturer's defect.

| SPECIFICATIONS            | CIFICATIONS                                                            |  |
|---------------------------|------------------------------------------------------------------------|--|
| Length:                   | 21 in / 53 cm                                                          |  |
| Width:                    | 20 in / 51 cm                                                          |  |
| Height:                   | 19 in / 48 cm                                                          |  |
| Net Weight:               | 33 lbs / 16 kgs                                                        |  |
| Heater Watts:             | 1,500 Watts                                                            |  |
| Rating:                   | 12.5 amps AC @ 120 volts @ 50/60 hz                                    |  |
| Regulatory<br>Compliance: | This product has been certified to CSA/UL Standards by QPS Canada Inc. |  |