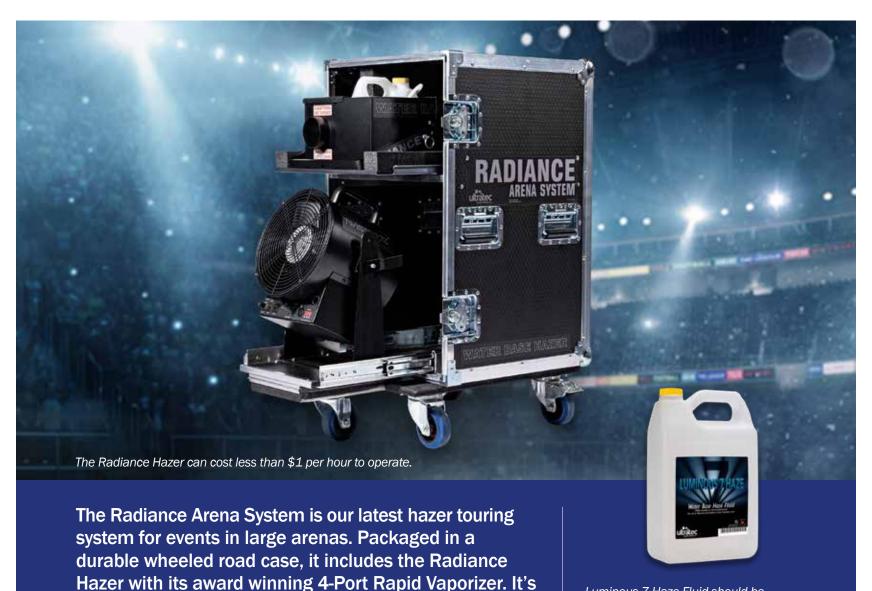

## **The Radiance** Arena System. **Touring Just Got Better.**

Complete hazer and fan control is achieved via four DMX channels. Hidden in the base, the fan tray slides smoothly into position, giving the road case full support via the fifth wheel. The TwisterX Fan rotates 180 degrees providing wide haze dispersion in forward direction and focused dispersion in reverse direction. This system will push haze up to 1,500 cubic feet per minute.

a major advancement in water-based haze technology.

Luminous 7 Haze Fluid should be used with the Radiance Arena System. With an extremely long hang time, it produces a beautiful haze and using it maintains your five-year warranty against

manufacturer's

defect.

ultratecfx.com

**SETTING THE STANDARD IN SPECIAL EFFECTS FOR OVER 25 YEARS** 

1,500 CFM at 2,750 FPM at full speed output

Radiance Hazer tray slides out for easy access

Access panel on the back of wheeled road case

Fifth wheel under the fan tray provides full support

| Note: Radiance Arena System   |
|-------------------------------|
| ships with 5-pin DMX cables   |
| installed & daisy chained for |
| quick & easy setup            |