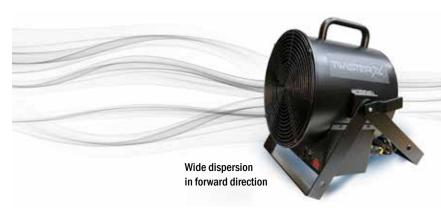

## **The Radiance** Arena System. **Touring Just Got Better.**

Complete hazer and fan control is achieved via four DMX channels. Hidden in the base, the fan tray slides smoothly into position, giving the road case full support via the fifth wheel. The TwisterX Fan rotates 180 degrees providing wide haze dispersion in forward direction and focused dispersion in reverse direction. This system will push haze up to 1,500 cubic feet per minute.