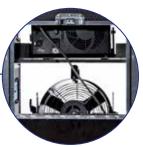

## **The Radiance** Arena System. **Touring Just Got Better.**

Complete hazer and fan control is achieved via four DMX channels. Hidden in the base, the fan tray slides smoothly into position, giving the road case full support via the fifth wheel. The TwisterX Fan rotates 180 degrees providing wide haze dispersion in forward direction and focused dispersion in reverse direction. This system will push haze up to 1,500 cubic feet per minute.

manufacturer's

defect.

ultratecfx.com

**SETTING THE STANDARD IN SPECIAL EFFECTS FOR OVER 25 YEARS** 

1,500 CFM at 2,750 FPM at full speed output

Radiance Hazer tray slides out for easy access

Access panel on the back of wheeled road case

Fifth wheel under the fan tray provides full support

| Note: Radiance Arena System   |
|-------------------------------|
| ships with 5-pin DMX cables   |
| installed & daisy chained for |
| quick & easy setup            |