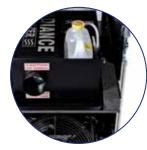

## **The Radiance** Arena System. **Touring Just Got Better.**

Complete hazer and fan control is achieved via four DMX channels. Hidden in the base, the fan tray slides smoothly into position, giving the road case full support via the fifth wheel. The TwisterX Fan rotates 180 degrees providing wide haze dispersion in forward direction and focused dispersion in reverse direction. This system will push haze up to 1,500 cubic feet per minute.

manufacturer's

defect.

ultratecfx.com

**SETTING THE STANDARD IN SPECIAL EFFECTS FOR OVER 25 YEARS** 

1,500 CFM at 2,750 FPM at full speed output

Radiance Hazer tray slides out for easy access

Access panel on the back of wheeled road case

Fifth wheel under the fan tray provides full support

| Note: Radiance Arena System   |
|-------------------------------|
| ships with 5-pin DMX cables   |
| installed & daisy chained for |
| quick & easy setup            |