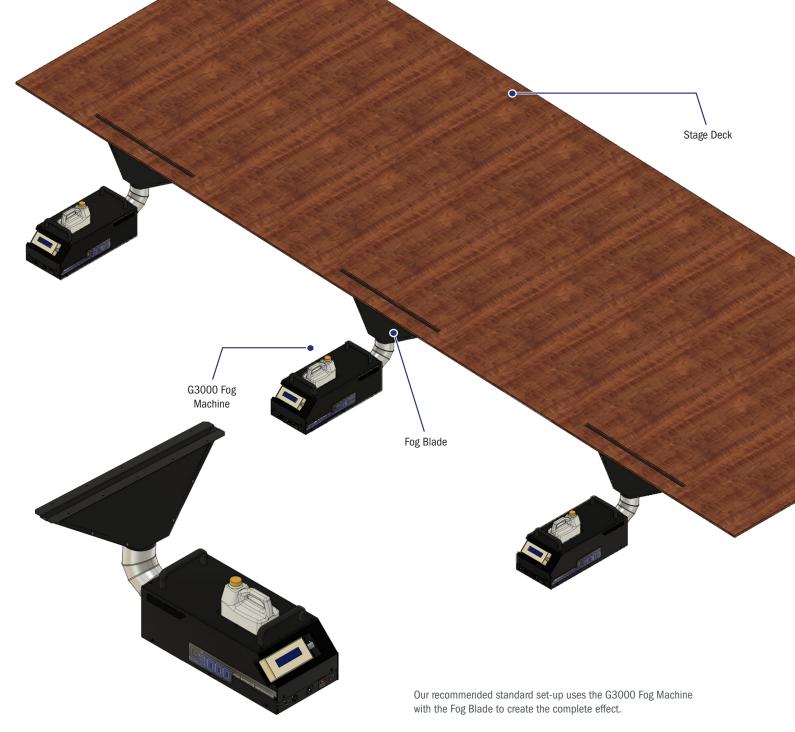

## **Create Instant Excitement with** the Fog Blade

The Fog Blade creates an impressive instant fog effect. Whether using it as a single blade, tandem or multi blade set-up, with the blink of an eye, this unique fog effect can be used as a projection surface, or to hide performers or scenery behind a white plume of fog. To maximize the effect, each Fog Blade should be paired with a fog machine such as the workhorse of our lineup, the G3000 water-based fog machine.

The Fog Blade can be safely implemented into the stage flooring remaining hidden throughout the performance. On queue, it will create the perfect magical entrance or exit. Using multiple Fog Blades allows for the creation of unique fog wall shapes in different sizes. This effect has been successfully utilized on cruise ships, casinos, theme parks and stages around the world.

The Fog Blade is ideal for everything creating a projection surface for images, big reveals or a quick disappearance for people, scenery. and props.

| PARTS (FOR STANDARD SET-UP) |                                                                               |  |
|-----------------------------|-------------------------------------------------------------------------------|--|
| CLF-3000                    | G3000 Fog Machine 110V (Digital Remote Included)                              |  |
| CLF-2504A                   | Fog Blade Aluminum (recommended for outdoor use) includes 4" adjustable joint |  |
| CLF-2504                    | Fog Blade Mild Steel                                                          |  |