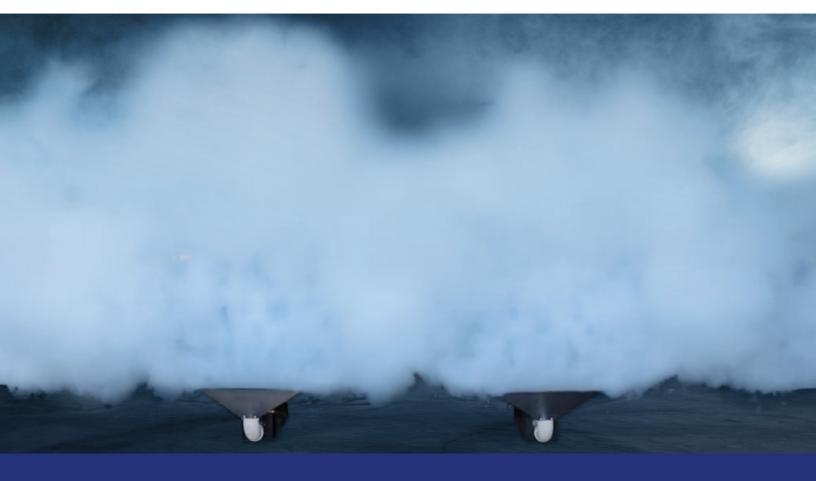

## **Create Instant Excitement with** the Fog Blade

The Fog Blade creates an impressive instant fog effect. Whether using it as a single blade, tandem or multi blade set-up, with the blink of an eye, this unique fog effect can be used as a projection surface, or to hide performers or scenery behind a white plume of fog. To maximize the effect, each Fog Blade should be paired with a fog machine such as the workhorse of our lineup, the G3000 water-based fog machine.

The Fog Blade can be safely implemented into the stage flooring remaining hidden throughout the performance. On queue, it will create the perfect magical entrance or exit. Using multiple Fog Blades allows for the creation of unique fog wall shapes in different sizes. This effect has been successfully utilized on cruise ships, casinos, theme parks and stages around the world.

The Fog Blade is ideal for everything creating a projection surface for images, big reveals or a quick disappearance for people, scenery. and props.

| PARTS (FOR STANDARD SET-UP) |                                                                               |  |
|-----------------------------|-------------------------------------------------------------------------------|--|
| CLF-3000                    | G3000 Fog Machine 110V (Digital Remote Included)                              |  |
| CLF-2504A                   | Fog Blade Aluminum (recommended for outdoor use) includes 4" adjustable joint |  |
| CLF-2504                    | Fog Blade Mild Steel                                                          |  |