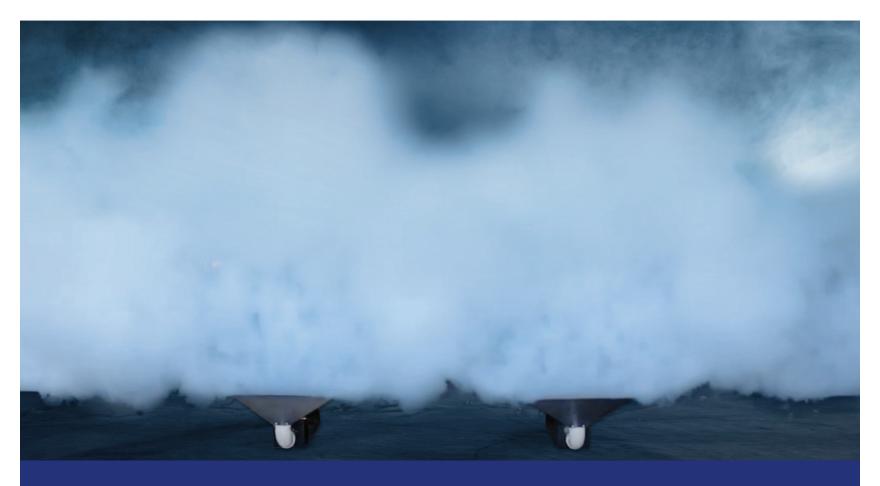

## Create Instant Excitement with the Fog Blade

The Fog Blade creates an impressive instant fog effect. Whether using it as a single blade, tandem or multi blade set-up, with the blink of an eye, this unique fog effect can be used as a projection surface, or to hide performers or scenery behind a white plume of fog. To maximize the effect, each Fog Blade should be paired with a fog machine such as the workhorse of our lineup, the G3000 water-based fog machine.

The Fog Blade can be safely implemented into the stage flooring remaining hidden throughout the performance. On queue, it will create the perfect magical entrance or exit. Using multiple Fog Blades allows for the creation of unique fog wall shapes in different sizes. This effect has been successfully utilized on cruise ships, casinos, theme parks and stages around the world.

The Fog Blade is ideal for everything creating a projection surface for images, big reveals or a quick disappearance for people, scenery, and props.

SETTING THE STANDARD IN SPECIAL EFFECTS FOR OVER 25 YEARS