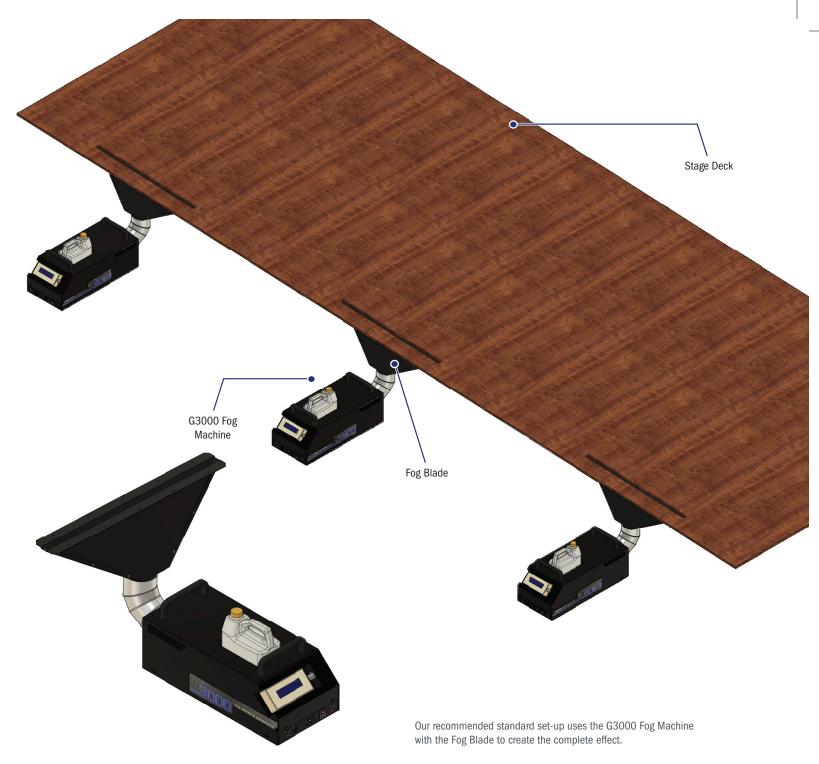

## Create Instant Excitement with the Fog Blade

The Fog Blade creates an impressive instant fog effect. Whether using it as a single blade, tandem or multi blade set-up, with the blink of an eye, this unique fog effect can be used as a projection surface, or to hide performers or scenery behind a white plume of fog. To maximize the effect, each Fog Blade should be paired with a fog machine such as the workhorse of our lineup, the G3000 water-based fog machine.

The Fog Blade can be safely implemented into the stage flooring remaining hidden throughout the performance. On queue, it will create the perfect magical entrance or exit. Using multiple Fog Blades allows for the creation of unique fog wall shapes in different sizes. This effect has been successfully utilized on cruise ships, casinos, theme parks and stages around the world.

| PARTS (FOR STANDARD SET-UP) |                                                                               |
|-----------------------------|-------------------------------------------------------------------------------|
| CLF-3000                    | G3000 Fog Machine 110V (Digital Remote Included)                              |
| CLF-2504A                   | Fog Blade Aluminum (recommended for outdoor use) includes 4" adjustable joint |
| CLF-2504                    | Fog Blade Mild Steel includes 4" adjustable joint                             |