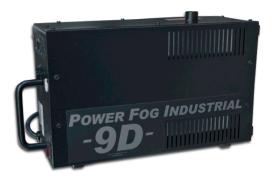

# FIRE & SAFETY, Make Your Team Battle Ready







SETTING THE STANDARD IN SPECIAL EFFECTS FOR OVER 25 YEARS





**BATTLE FOGGER 110V (Timer Remote Included)** 

Product Code: CLF-4200



POWER FOGGER INDUSTRIAL w/Air Option 110V

Product Code: CLF-4456



## QUICK DISSIPATING SMOKE FLUID

This blend was created for training use in the fire fighting industry and is now extensively used for many other applications. This fluid creates a low lying smoke that will rise slowly.



### HEAVY SMOKE FLUID

Our original fluid is used for many applications where a cloud of smoke is required with a medium hang time. Clean, white, dry and odorless smoke has made this the "professional's choice."



## LONGER LASTING SMOKE FLUID

This formulation produces a clean, dry, odorless, slightly less white smoke that hangs in the air two to three times longer than our classic smoke fluid.

### **WARRANTY**

The Battle Fogger has a five-year warranty due to manufacturer's defect and a lifetime