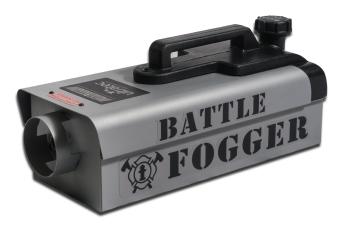

# FIRE & SAFETY, Make Your Team Battle Ready

SETTING THE STANDARD IN SPECIAL EFFECTS FOR OVER 25 YEARS

**BATTLE FOGGER 110V (Timer Remote Included)** 

Product Code: CLF-4200

POWER FOGGER INDUSTRIAL w/Air Option 110V