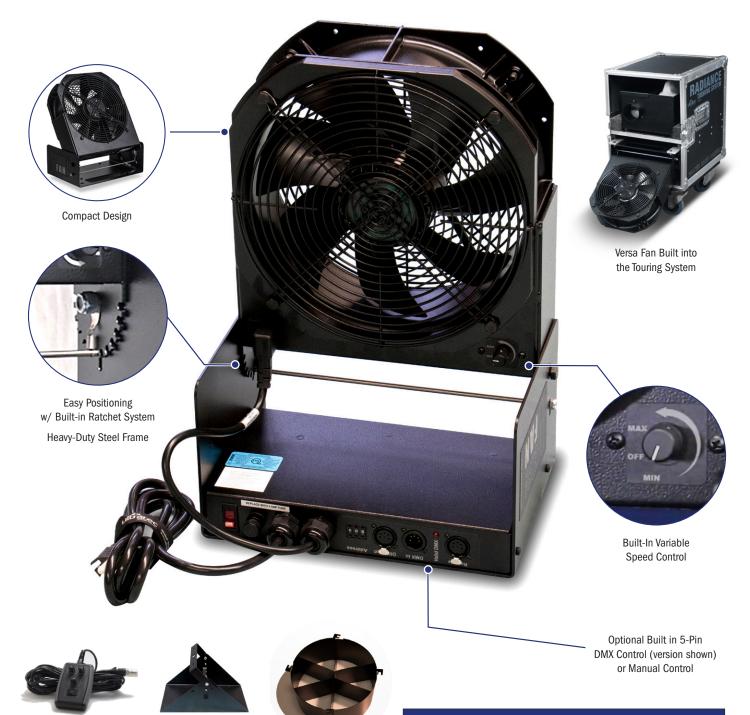

## A Fan that's Small but Mighty

Versatile, small and powerful best describes our Versa Fan. It is a compact, heavy-duty fan that is compatible with haze, fog, snow and bubble machines, evenly distributing the special effects across the stage. The unique design makes the fan user-friendly and very portable.

The Versa Fan comes with a built-in variable speed control but can also be controlled by an optional DMX interface. Another key feature is its built-in ratchet system, which offers multiple positioning options and a positive locking positioning base for quick and easy use.

Versa Focus (not included)

| MODELS   |                                 |
|----------|---------------------------------|
| CLF-2809 | Versa Fan 110V                  |
| CLF-2810 | Versa Fan w/DMX 110V New Design |
| CLF-2817 | Versa Fan 220V (CE)             |