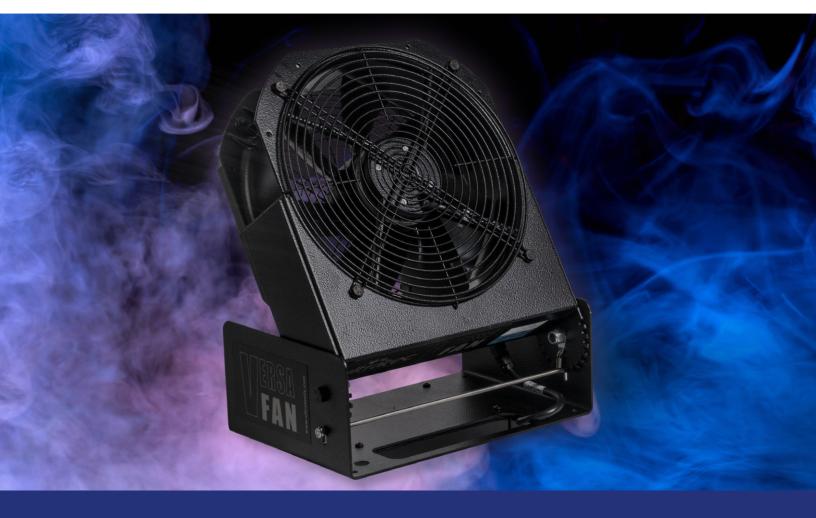

## A Fan that's Small but Mighty

Versatile, small and powerful best describes our Versa Fan. It is a compact, heavy-duty fan that is compatible with haze, fog, snow and bubble machines, evenly distributing the special effects across the stage. The unique design makes the fan user-friendly and very portable.

Ideal for distributing fog, snow and bubbles for television, live theatre and concert events.

On queue, the Versa Fan can push the effect where you need it, when you need it.

Remote (optional)

Heavy Duty Truss Bracket (not included)