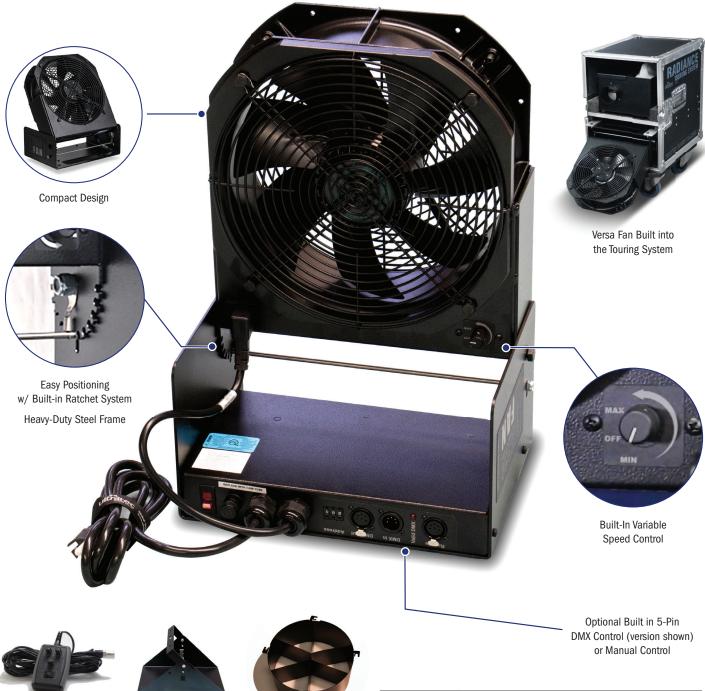

## A Fan that's Small but Mighty

Versatile, small and powerful best describes our Versa Fan. It is a compact, heavy-duty fan that is compatible with haze, fog, snow and bubble machines, evenly distributing the special effects across the stage. The unique design makes the fan user-friendly and very portable.

The Versa Fan comes with a built-in variable speed control but can also be controlled by an optional DMX interface. Another key feature is its built-in ratchet system, which offers multiple positioning options and a positive locking positioning base for quick and easy use.