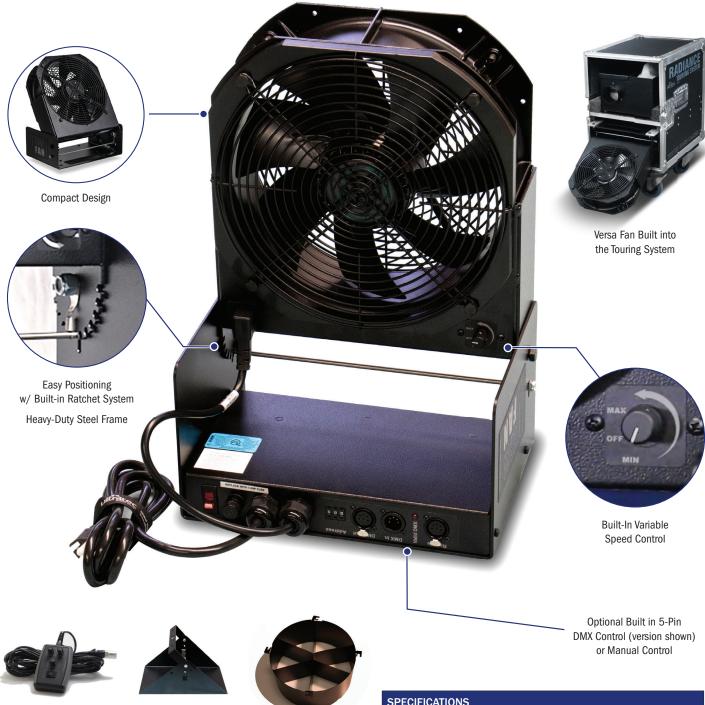

## A Fan that's Small but Mighty

Versatile, small and powerful best describes our Versa Fan. It is a compact, heavy-duty fan that is compatible with haze, fog, snow and bubble machines, evenly distributing the special effects across the stage. The unique design makes the fan user-friendly and very portable.

The Versa Fan comes with a built-in variable speed control but can also be controlled by an optional DMX interface. Another key feature is its built-in ratchet system, which offers multiple positioning options and a positive locking positioning base for quick and easy use.

Versa Focus

(not included)

| MODELS   |                                 |
|----------|---------------------------------|
| CLF-2809 | Versa Fan 110V                  |
| CLF-2810 | Versa Fan w/DMX 110V New Design |
| CLF-2817 | Versa Fan 220V (CE)             |

Heavy Duty Truss Bracket

(not included)

## WARRANTY

Remote (optional)

The Versa Fan has a five-year warranty due to manufacturer's defect.

| SPECIFICATIONS            |                                                                        |
|---------------------------|------------------------------------------------------------------------|
| Length:                   | 8 in / 20 cm                                                           |
| Width:                    | 12 in / 31 cm                                                          |
| Height:                   | 16 in / 41 cm                                                          |
| Net Weight:               | 17 lbs / 8 kgs                                                         |
| Power Cord:               | 6 ft - 1.8 m                                                           |
| Rating:                   | 2 amps @ 110 volts @ 60 hz                                             |
| Regulatory<br>Compliance: | This product has been certified to CSA/UL Standards by QPS Canada Inc. |