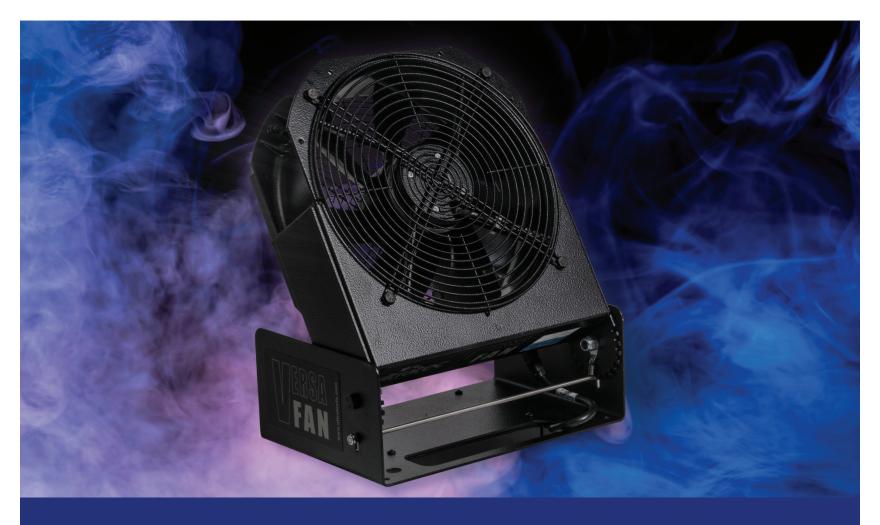

## A Fan that's Small but Mighty

Versatile, small and powerful best describes our Versa Fan. It is a compact, heavy-duty fan that is compatible with haze, fog, snow and bubble machines, evenly distributing the special effects across the stage. The unique design makes the fan user-friendly and very portable.

Ideal for distributing fog, snow and bubbles for television, live theatre and concert events.

On queue, the Versa Fan can push the effect where you need it, when you need it.

ultratecfx.com

SETTING THE STANDARD IN SPECIAL EFFECTS FOR OVER 25 YEARS