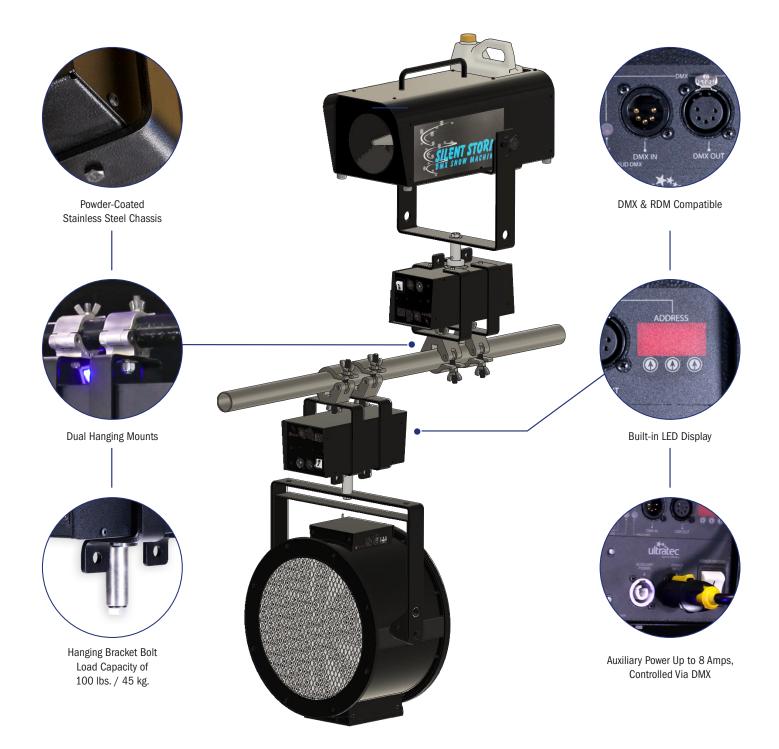

## Maximize your Fog, Snow and Bubble Distribution

The Swivel Bracket is the ultimate accessory for maximizing the distribution of different effects, including fog, snow or bubbles. With a rotational swing up to 90 degrees paired with a maximum speed of 8 rpms, The Swivel Bracket provides optimal coverage for any stage or venue.

The Swivel Bracket comes equipped with DMX/RDM capabilities and a built in DMX LED Display for ease of use. Manufactured with a load capacity of 100lb/45kg and dual hanging mounts that can be fastened onto any truss rigging in a hanging or inverted position, The Swivel Bracket will safely and securely provide coverage for your venue of any effect. With power supplied from a Neutrik Powercon, able to operate from 110-230v, and with an auxiliary power outlet up to 8 Amps, The Swivel Bracket offers great versatility of use.

The Swivel Bracket can be pared with our machines for concerts, theatre performances and other live events maximizing the distribution of their respective atmospheric effect.

The Swivel Bracket is shown in an inverted position with the Silent Storm Snow Machine (Silent Storm Snow Machine not included). The Swivel Bracket is also shown in the hanging position with the Turbo Fan (Turbo Fan not included).