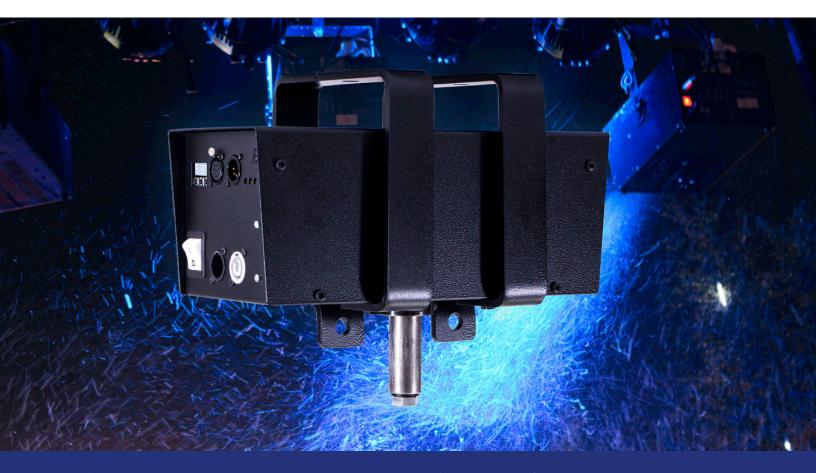

The Swivel Bracket comes equipped with DMX/RDM capabilities and a built in DMX LED Display for ease of use. Manufactured with a load capacity of 100lb/45kg and dual hanging mounts that can be fastened onto any truss rigging in a hanging or inverted position, The Swivel Bracket will safely and securely provide coverage for your venue of any effect. With power supplied from a Neutrik Powercon, able to operate from 110-230v, and with an auxiliary power outlet up to 8 Amps, The Swivel Bracket offers great versatility of use.

The Swivel Bracket can be pared with our machines for concerts, theatre performances and other live events maximizing the distribution of their respective atmospheric effect.

The Swivel Bracket is shown in an inverted position with the Silent Storm Snow Machine (Silent Storm Snow Machine not included). The Swivel Bracket is also shown in the hanging position with the Turbo Fan (Turbo Fan not included).