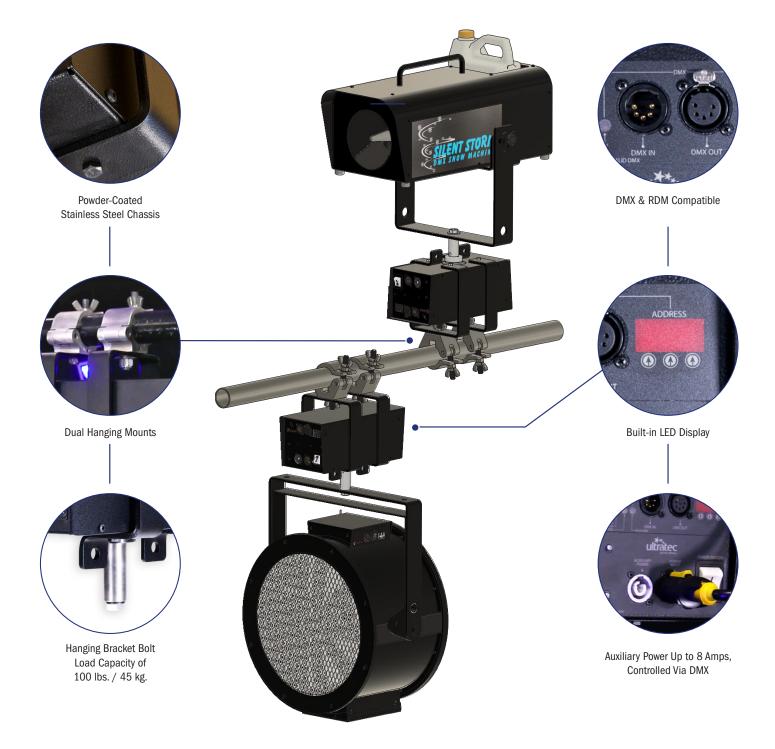

The Swivel Bracket comes equipped with DMX/RDM capabilities and a built in DMX LED Display for ease of use. Manufactured with a load capacity of 100lb/45kg and dual hanging mounts that can be fastened onto any truss rigging in a hanging or inverted position, The Swivel Bracket will safely and securely provide coverage for your venue of any effect. With power supplied from a Neutrik Powercon, able to operate from 110-230v, and with an auxiliary power outlet up to 8 Amps, The Swivel Bracket offers great versatility of use.

The Swivel Bracket can be pared with our machines for concerts, theatre performances and other live events maximizing the distribution of their respective atmospheric effect.

The Swivel Bracket is shown in an inverted position with the Silent Storm Snow Machine (Silent Storm Snow Machine not included). The Swivel Bracket is also shown in the hanging position with the Turbo Fan (Turbo Fan not included).