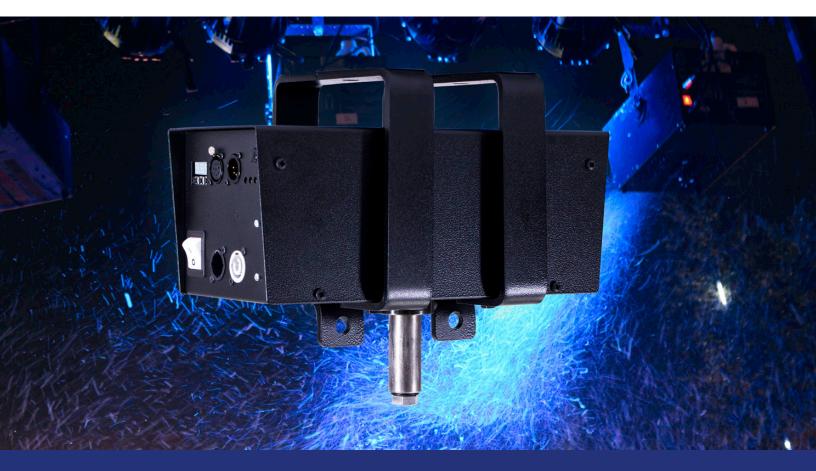

## Maximize your Fog, Snow and Bubble Distribution

The Swivel Bracket is the ultimate accessory for maximizing the distribution of different effects, including fog, snow or bubbles. With a rotational swing up to 90 degrees paired with a maximum speed of 8 rpms, The Swivel Bracket provides optimal coverage for any stage or venue.

The Swivel Bracket can be pared with our machines for concerts, theatre performances and other live events maximizing the distribution of their respective atmospheric effect.

The Swivel Bracket is shown in an inverted position with the Silent Storm Snow Machine (Silent Storm Snow Machine not included). The Swivel Bracket is also shown in the hanging position with the Turbo Fan (Turbo Fan not included).