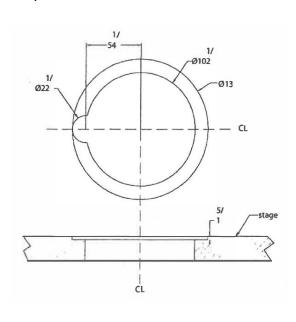

## **INSTALLATION**

- 1. Cut a 2 ½" hole through the stage 5 ¼" from desired center point.
- 2. Cut a 10 ½" hole through the stage from center point.
- 3. Bore a 13" hole 5/16" deep from center point.