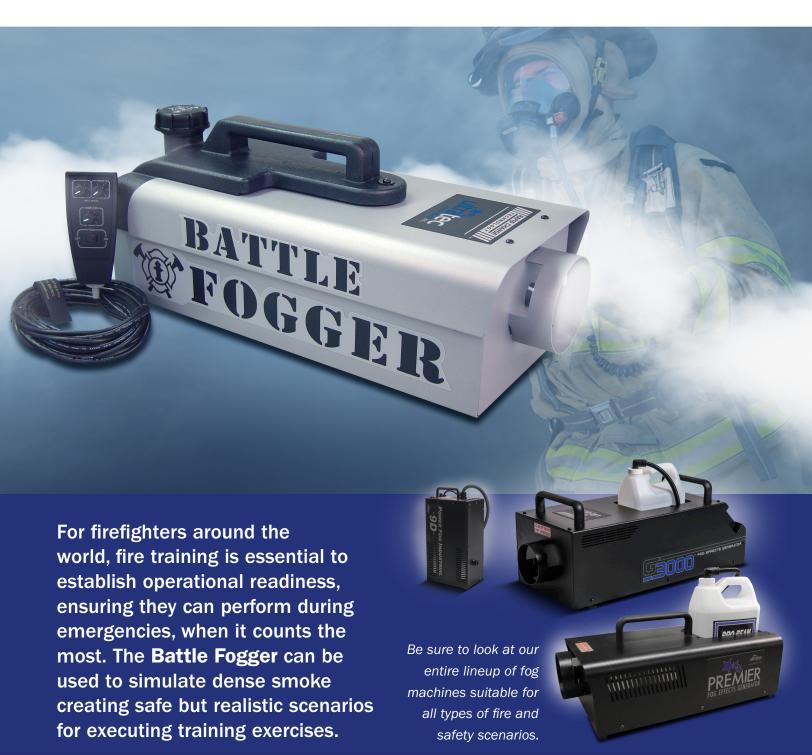

## FIRE & SAFETY, Make Your Team Battle Ready

The Industry Leading Manufacturer of Pyrotechnics, Fog, Low-Lying Fog, Haze, Bubbles, Snow and Dry Ice Machines for Over 25 Years!

| MODELS   |                                            |
|----------|--------------------------------------------|
| CLF-4200 | Battle Fogger 110V (Timer Remote Included) |
| CLF-4205 | Battle Fogger 220V (Timer Remote Included) |

Chassis

| SPECIFICATIONS         |                                                                        |  |
|------------------------|------------------------------------------------------------------------|--|
| Length:                | 22 in / 56 cm                                                          |  |
| Width:                 | 9 in / 23 cm                                                           |  |
| Height:                | 10 in / 25 cm                                                          |  |
| Net Weight:            | 25 lbs / 11 kgs                                                        |  |
| Net Weight/w Fluid:    | 35 lbs / 16 kgs                                                        |  |
| Power Cord:            | 6 ft - 1.8 m                                                           |  |
| Heater Watts:          | 1,250 Watts                                                            |  |
| Rating                 | 10 amps @110 volts @ 50/60 hz                                          |  |
| Regulatory Compliance: | This product has been certified to CSA/UL Standards by QPS Canada Inc. |  |