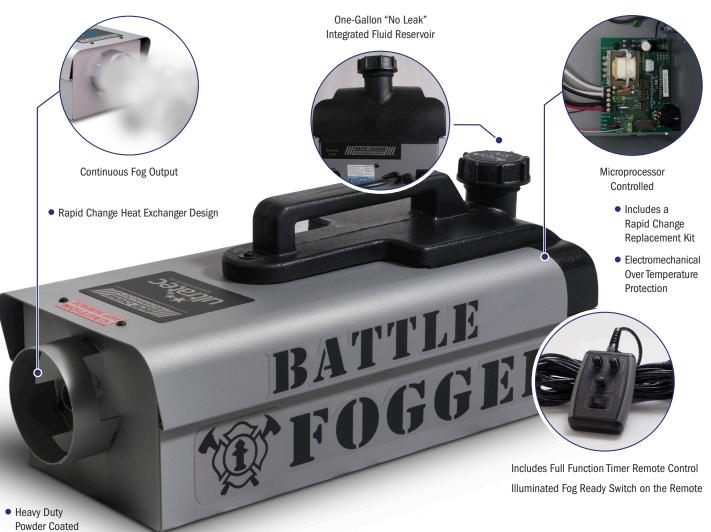

Chassis

| SPECIFICATIONS         |                                                                        |  |
|------------------------|------------------------------------------------------------------------|--|
| Length:                | 22 in / 56 cm                                                          |  |
| Width:                 | 9 in / 23 cm                                                           |  |
| Height:                | 10 in / 25 cm                                                          |  |
| Net Weight:            | 25 lbs / 11 kgs                                                        |  |
| Net Weight/w Fluid:    | 35 lbs / 16 kgs                                                        |  |
| Power Cord:            | 6 ft - 1.8 m                                                           |  |
| Heater Watts:          | 1,250 Watts                                                            |  |
| Rating                 | 10 amps @110 volts @ 50/60 hz                                          |  |
| Regulatory Compliance: | This product has been certified to CSA/UL Standards by QPS Canada Inc. |  |

Visit www.ultratecfx.com to see available accessories, parts and for a complete set of specifications on all models.